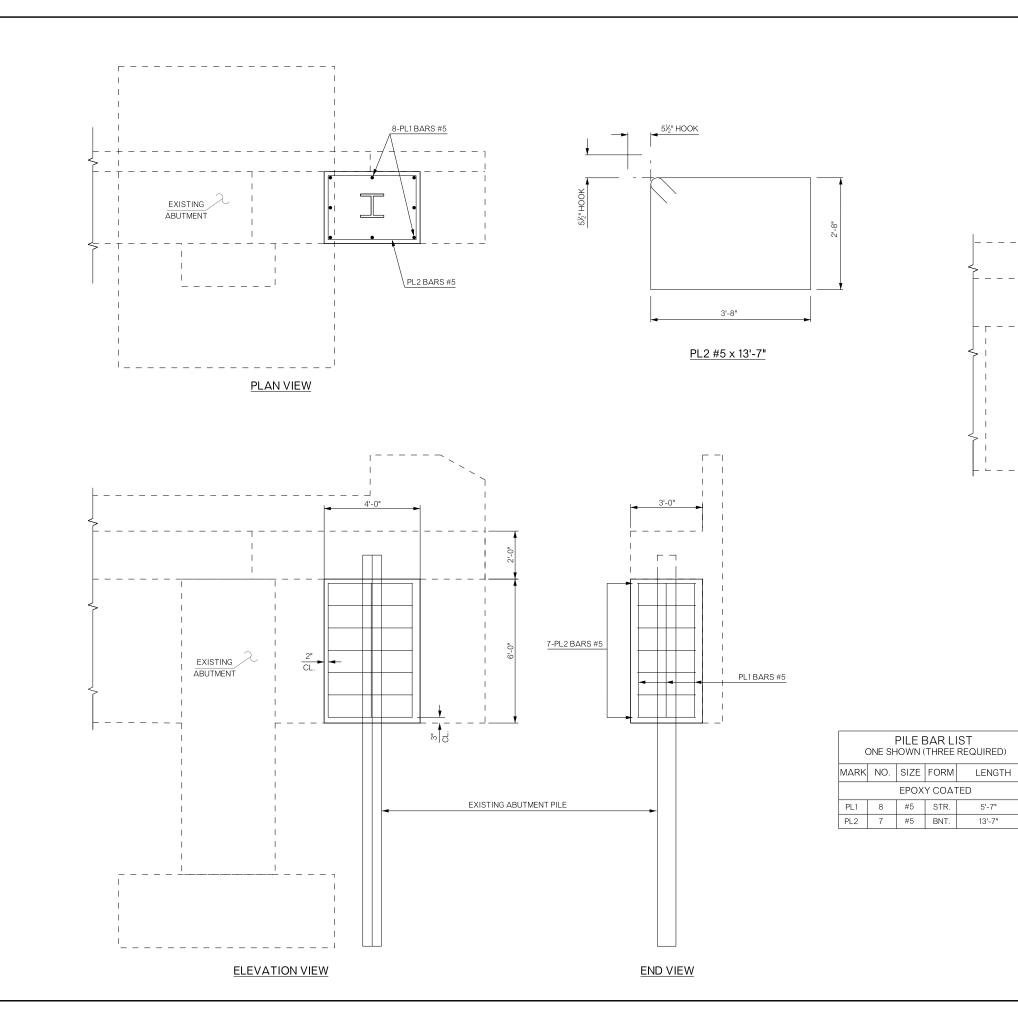

| <u> </u>                                                                                                                     | REVISIONS                 |       |                     |               |           |  |
|------------------------------------------------------------------------------------------------------------------------------|---------------------------|-------|---------------------|---------------|-----------|--|
| <u> </u>                                                                                                                     | REV. NO. DESCRIPTION DATE |       |                     |               |           |  |
| _                                                                                                                            |                           |       |                     |               |           |  |
|                                                                                                                              |                           |       |                     |               |           |  |
|                                                                                                                              |                           |       |                     |               |           |  |
|                                                                                                                              |                           |       |                     |               |           |  |
|                                                                                                                              |                           |       |                     |               |           |  |
|                                                                                                                              |                           |       |                     |               |           |  |
|                                                                                                                              |                           |       |                     |               |           |  |
|                                                                                                                              |                           |       | _                   |               |           |  |
|                                                                                                                              |                           |       | I                   |               |           |  |
|                                                                                                                              |                           |       | 1                   |               |           |  |
|                                                                                                                              | <b> </b>                  | 3'-0" |                     | i             |           |  |
| <br>                                                                                                                         |                           |       |                     |               |           |  |
| 4'-0" APPROX. 3'-0"                                                                                                          | I I                       |       | I I                 |               |           |  |
|                                                                                                                              |                           |       | i                   | Ì             |           |  |
|                                                                                                                              |                           | ++    |                     |               |           |  |
|                                                                                                                              |                           |       |                     | Ì             |           |  |
|                                                                                                                              |                           |       |                     |               |           |  |
|                                                                                                                              |                           |       |                     |               |           |  |
|                                                                                                                              |                           |       |                     | Ì             |           |  |
|                                                                                                                              |                           |       |                     |               |           |  |
|                                                                                                                              |                           |       |                     | 1             |           |  |
|                                                                                                                              |                           |       |                     | _             |           |  |
|                                                                                                                              |                           |       |                     |               |           |  |
|                                                                                                                              | и <del>т</del> —          |       | _                   |               |           |  |
|                                                                                                                              |                           |       |                     |               |           |  |
|                                                                                                                              |                           |       |                     |               |           |  |
| NOTE: A WATER REPELLENT TREATMENT SHALL BE APPLIED TO ALL NEW<br>CONCRETE SURFACES OUTLINED IN HEAVY LINE. ALL EXPOSED SIDES |                           |       |                     |               |           |  |
| OF THE NEW PILE ENCASEMENTS SHALL BE TREATED.                                                                                |                           |       |                     |               |           |  |
|                                                                                                                              |                           |       |                     | 1             |           |  |
| ALL CONCRETE COVER REINFORCING SHALL BE<br>2" UNLESS OTHERWISE NOTED.                                                        |                           |       |                     |               |           |  |
|                                                                                                                              |                           |       |                     |               |           |  |
|                                                                                                                              |                           |       |                     |               |           |  |
| ALL EDGES OF THE NEW CONCRETE FOR PILE ENCASEMENT<br>SHALL HAVE A 1½" CHAMFER.                                               |                           |       |                     |               |           |  |
|                                                                                                                              |                           |       |                     |               |           |  |
|                                                                                                                              |                           |       |                     |               |           |  |
|                                                                                                                              |                           |       |                     |               |           |  |
|                                                                                                                              |                           |       |                     |               |           |  |
|                                                                                                                              |                           | TO    | TAL                 |               |           |  |
| CLASS A CONCRETE<br>EPOXY COATED REINFORCING STEEL                                                                           | C.Y.<br>LB.               | 1!    | 2.70                |               |           |  |
| WATER REPELLENT (VISUALLY INSPECT                                                                                            |                           |       | 7.00                |               |           |  |
| CORROSION INHIBITOR (SURFACE APPL                                                                                            | IED) S.Y.                 |       | 4.00                | ]             |           |  |
|                                                                                                                              |                           |       |                     |               |           |  |
|                                                                                                                              |                           |       |                     |               |           |  |
|                                                                                                                              |                           |       |                     |               |           |  |
| BRIDGE "A"<br>SH-91 OVER SAND CREEK                                                                                          | BRYAN CO                  | DUNTY | Design              | N/A           | N/A       |  |
| PILE ENCASEMENT DETAILS                                                                                                      |                           |       | Detail              | RAH           | 7/17      |  |
|                                                                                                                              |                           |       | Check<br>Sauart Hit | TEE<br>ENSLEY | 8/17<br>, |  |
|                                                                                                                              |                           |       |                     | EFRAN         | 00        |  |
| STATE OF DEPARTMENT OF TRANSPORTATION                                                                                        |                           |       |                     |               |           |  |
| OKLAHOMA JOBPIECENO. 32756(04) SHEET NO. BOO4                                                                                |                           |       |                     |               |           |  |